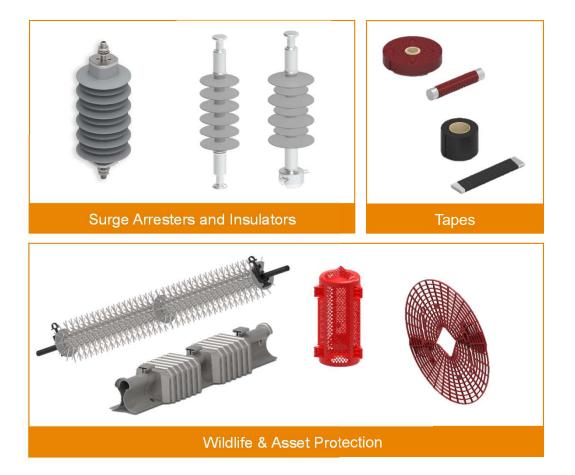

#### **Insulation & Protection**

- Raychem insulators, wildlife and asset protection, Bowthorpe EMP surge arresters
- Advanced composite, ZnO and outdoor insulating materials
- Designed and optimized for use in polluted HV environments
- For high, medium and low voltage applications