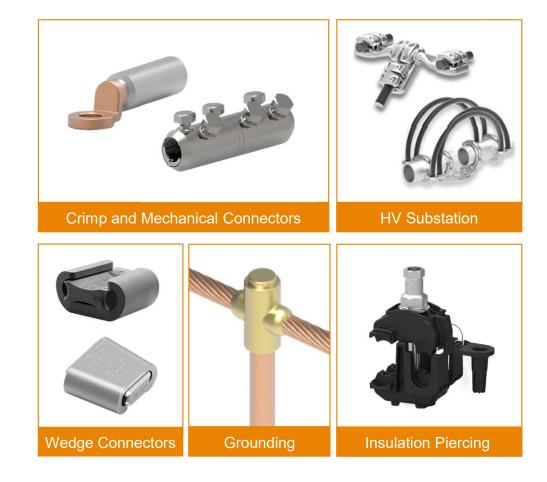

#### **Connectors & Fittings**

- A wide range of AMP, SIMEL and UTILUX connection solutions
- Offering advanced crimp, shear bolt, wedge pressure, exothermic welding and insulation piercing – technologies that have revolutionized the industry
- For low, medium and high voltage applications