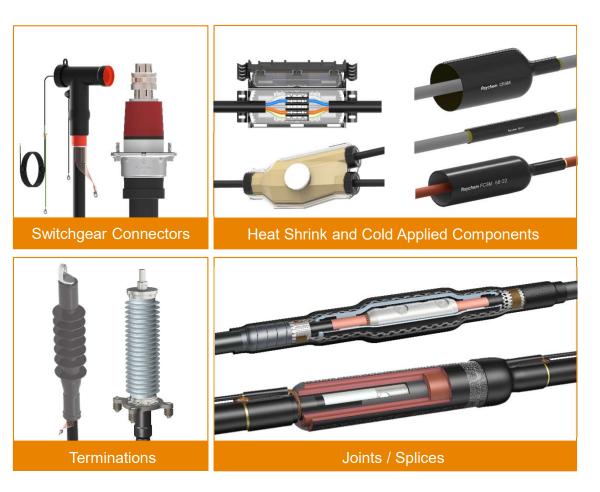

#### **Cable Accessories**

- Our Raychem products feature a variety of insulating and sealing technologies
- Heat shrink, cold applied, gel, resin and casting materials
- Extensive switchgear connect offering, also with grid monitoring
- Suitable for low, medium and high voltage applications
- Ensuring reliability even in severe environments

20

We are the inventors of heat shrink technology and we have nearly three decades of proven performance in cold applied technologies.

RAYCHEM • AMP • BOWTHORPE EMP • CROMPTON INSTRUMENTS • SIMEL • UTILUX